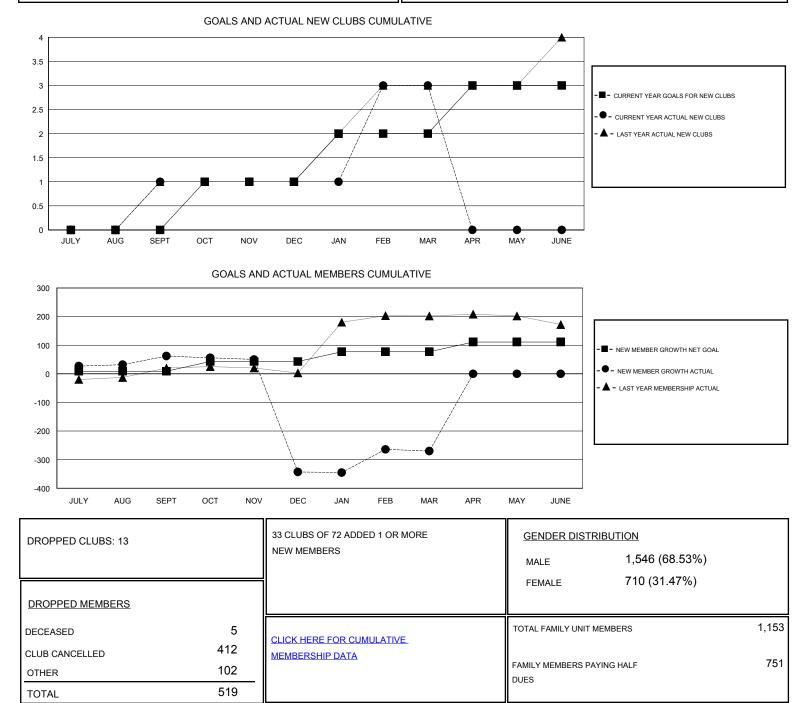

## GMT: V S Kukreja

| LOCATION | NDIA |
|----------|------|
|----------|------|

| Clubs                 |               |           |                       | Members       |                                                                |                                                              |                                                    |
|-----------------------|---------------|-----------|-----------------------|---------------|----------------------------------------------------------------|--------------------------------------------------------------|----------------------------------------------------|
| RESULTS FOR 2016-2017 |               |           | RESULTS FOR 2016-2017 |               |                                                                |                                                              |                                                    |
| QUARTER               | NEW CLUB GOAL | NEW CLUBS | DROPPED CLUBS         | QUARTER       | NEW MEMBER GROWTH<br>NET GOAL (not reinstated<br>or transfers) | NEW MEMBER<br>GROWTH ACTUAL (not<br>reinstated or transfers) | DROPPED<br>MEMBERS ACTUAL<br>(including transfers) |
| JULY/AUG/SEPT         | 0             | 1         | 0                     | JULY/AUG/SEPT | 9                                                              | 104                                                          | 42                                                 |
| OCT/NOV/DEC           | 1             | 0         | 12                    | OCT/NOV/DEC   | 34                                                             | 18                                                           | 423                                                |
| JAN/FEB/MAR           | 1             | 2         | 1                     | JAN/FEB/MAR   | 34                                                             | 127                                                          | 54                                                 |
| APR/MAY/JUNE          | 1             | 0         | 0                     | APR/MAY/JUNE  | 34                                                             | 0                                                            | 0                                                  |